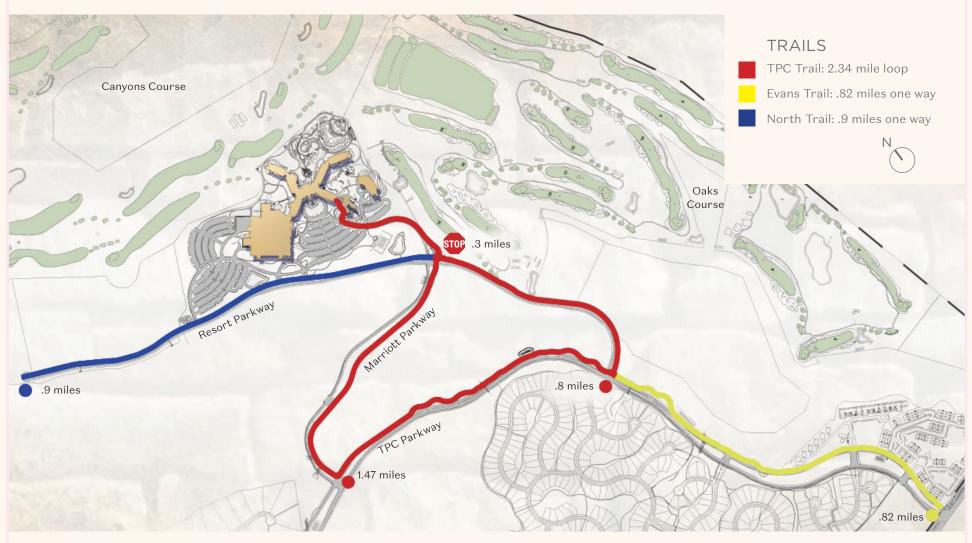

## WALK THIS WAY

Encompassing 600 picturesque acres of rolling hills, Live Oak trees, and an adjacent 100-acre bird sanctuary, the **JW Marriott San Antonio Hill Country Resort & Spa** is among the Texas Hill Country's most inspiring landscapes. Resort guests are invited to experience the property's various walking trails around the property as they enjoy the native landscapes and wildlife of the Texas Hill Country.

This course has proven to he a favorite of past guests. Although we provide a map for your convenience, we assume no responsibility for injury or damage that may occur while on the route.

www.jwsanantonio.com

## RESORT WALKING MAP

RESORT & SPA

Encompassing 600 picturesque acres of rolling hills, Live Oak trees, and an adjacent 100-acre bird sanctuary, the **JW Marriott San Antonio Hill Country Resort & Spa** is among the Texas Hill Country's most inspiring landscapes. Resort guests are invited to experience the property's various walking trails around the property as they enjoy the native landscapes and wildlife of the Texas Hill Country.